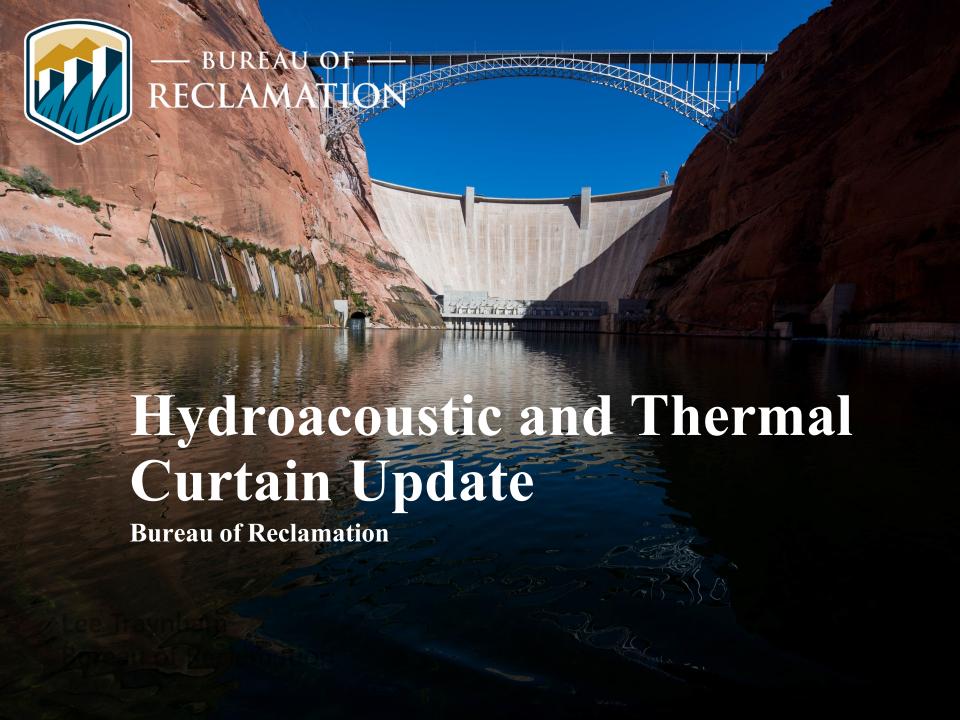

## **HYDROACOUSTIC**

- GET HYDROACOUSTIC SERVICE UNDER CONTRACT
- WINTER
- CONTACTED DAM AND DIVERS
- INSTALL TRANSDUCERS IN SPRING
  - COORDINATION WITH DAM OPERATION MAINTENANCE
  - COORDINATION WITH RECLAMATION DIVE TEAM
- COLLECT DATA MONTHLY MANUALLY

 PHYSICAL SAMPLING ABOVE AND BELOW GCD – WILL DETERMINE A STRATEGY ONCE TRANSDUCERS ARE GOING