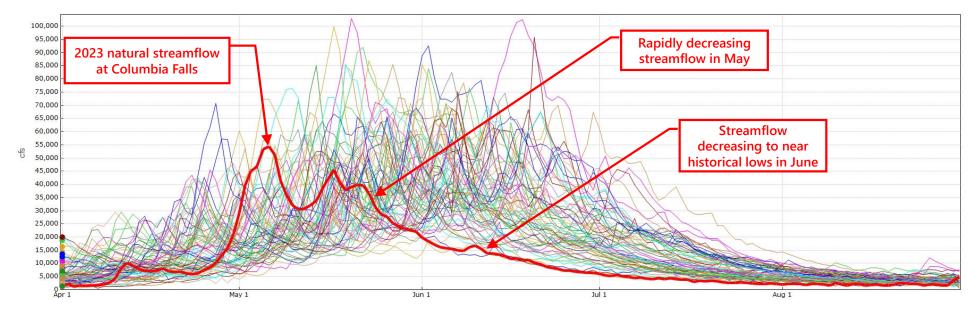

## WY2023 Hungry Horse Dam Operations

"Natural"
Streamflow
(estimated with HGH operations removed)

#### 2023 June Drought