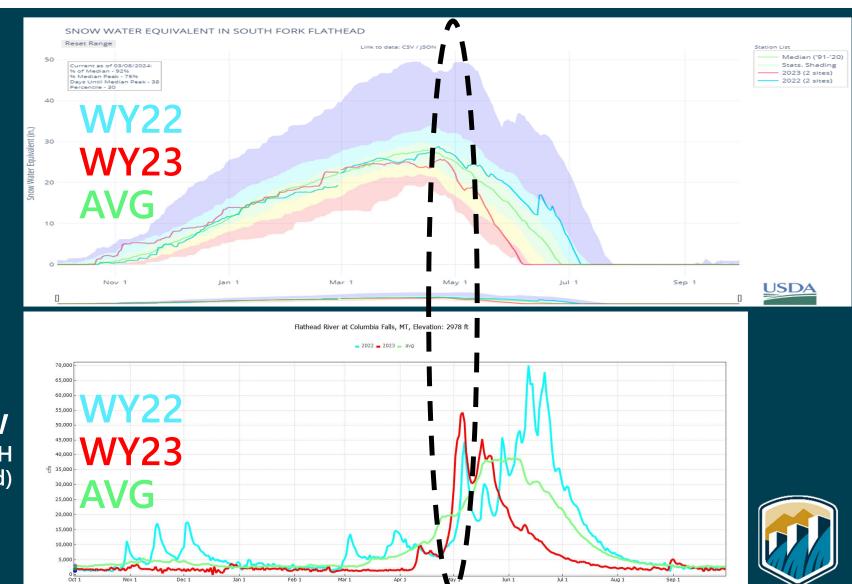

#### WY2024 Conditions at Hungry Horse Dam

SNOW WATER EQUIVALENT IN SOUTH FORK FLATHEAU

"Natural"
Streamflow
(estimated with HGH operations removed)