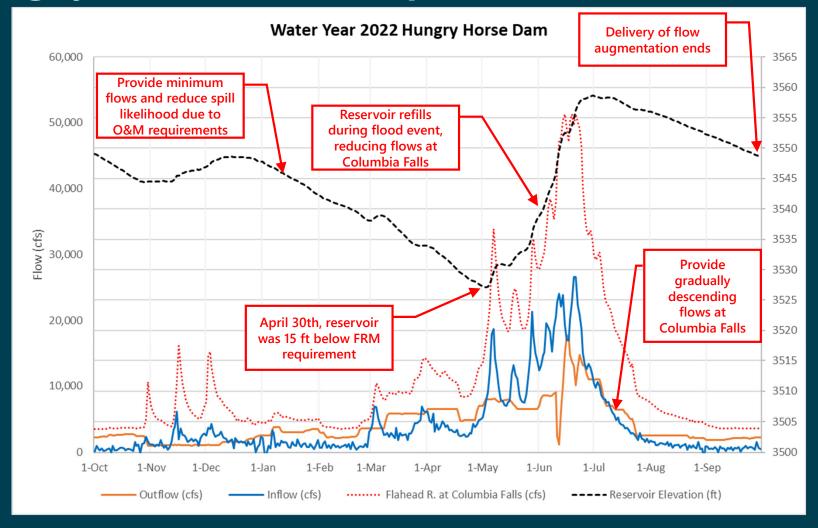

# WY2022 & 2023 Hungry Horse Dam Operations







"Natural"
Streamflow
(estimated with HGH operations removed)

## WY2022 Hungry Horse Dam Operations



#### May 1, 2022 Expected Monthly Distribution



#### **Description of Summary Plot**





#### **Hungry Horse Dam Operations – WY2022**











## WY2023 Hungry Horse Dam Operations







"Natural"
Streamflow
(estimated with HGH operations removed)

### May 1, 2023 Expected Monthly Distribution



#### 2023 June Drought

#### Flathead River at Columbia Falls, MT, Elevation: 2978 ft

```
-1952 - 1953 - 1954 - 1955 - 1956 - 1957 - 1958 - 1957 - 1958 - 1959 - 1960 - 1961 - 1962 - 1963 - 1965 - 1966 - 1967 - 1968 - 1969 - 1970 - 1971 - 1972 - 1973 - 1974 - 1975 - 1976 - 1977 - 1978 - 1979 - 1980 - 1981 - 1982 - 1983 - 1984 - 1985 - 1986 - 1987 - 1988 - 1989 - 1990 - 1991 - 1992 - 1993 - 1994 - 1995 - 1996 - 1997 - 1998 - 1999 - 2000 - 2001 - 2002 - 2003 - 2004 - 2005 - 2006 - 2007 - 2008 - 2009 - 2010 - 2011 - 2012 - 2013 - 2014 - 2015 - 2016 - 2017 - 2018 - 2019 - 2020 - 2021 - 2022 - 2023
```



1964 removed for scale