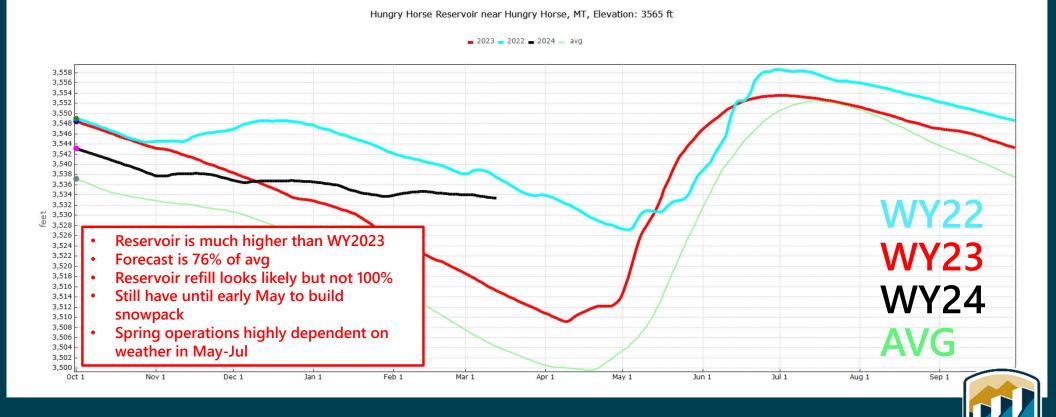

#### WY2024 Conditions at Hungry Horse Dam

SNOW WATER EQUIVALENT IN SOUTH FORK FLATHEAU

"Natural"
Streamflow
(estimated with HGH operations removed)

#### March 14, 2024 Expected Monthly Distribution

#### **Hungry Horse Reservoir Pool Elevation**