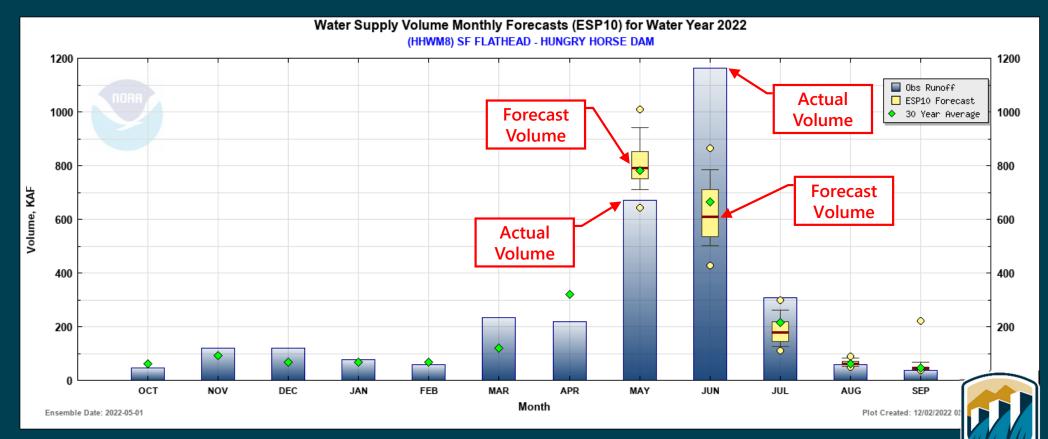

# WY2022 & 2023 Hungry Horse Dam Operations







"Natural"
Streamflow
(estimated with HGH operations removed)

## WY2022 Hungry Horse Dam Operations



#### May 1, 2022 Expected Monthly Distribution



#### **Description of Summary Plot**





#### **Hungry Horse Dam Operations – WY2022**











## WY2023 Hungry Horse Dam Operations







"Natural"
Streamflow
(estimated with HGH operations removed)

### May 1, 2023 Expected Monthly Distribution



#### 2023 June Drought

#### Flathead River at Columbia Falls, MT, Elevation: 2978 ft

```
-1952 - 1953 - 1954 - 1955 - 1956 - 1957 - 1958 - 1957 - 1958 - 1959 - 1960 - 1961 - 1962 - 1963 - 1965 - 1966 - 1967 - 1968 - 1969 - 1970 - 1971 - 1972 - 1973 - 1974 - 1975 - 1976 - 1977 - 1978 - 1979 - 1980 - 1981 - 1982 - 1983 - 1984 - 1985 - 1986 - 1987 - 1988 - 1989 - 1990 - 1991 - 1992 - 1993 - 1994 - 1995 - 1996 - 1997 - 1998 - 1999 - 2000 - 2001 - 2002 - 2003 - 2004 - 2005 - 2006 - 2007 - 2008 - 2009 - 2010 - 2011 - 2012 - 2013 - 2014 - 201