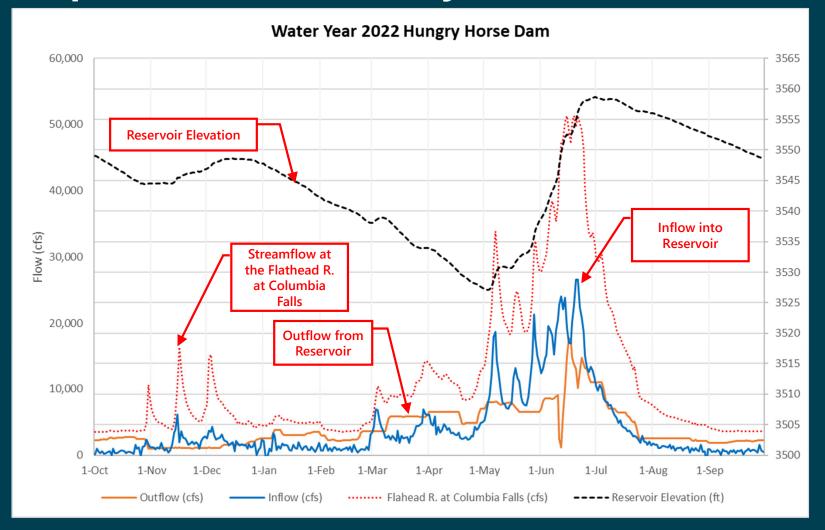

#### **Description of Summary Plot**

#### **Hungry Horse Dam Operations – WY2022**