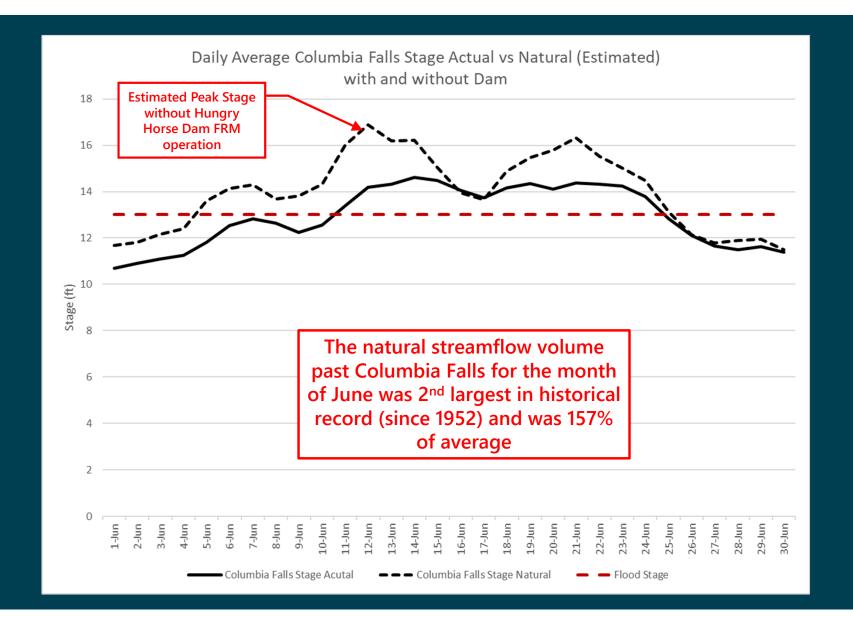

# WY2022 & 2023 Hungry Horse Dam Operations







"Natural"
Streamflow
(estimated with HGH operations removed)

## WY2022 Hungry Horse Dam Operations



#### May 1, 2022 Expected Monthly Distribution



#### **Description of Summary Plot**





#### **Hungry Horse Dam Operations – WY2022**











## WY2023 Hungry Horse Dam Operations







"Natural"
Streamflow
(estimated with HGH operations removed)

### May 1, 2023 Expected Monthly Distribution



#### 2023 June Drought

#### Flathead River at Columbia Falls, MT, Elevation: 2978 ft

```
-1952 - 1953 - 1954 - 1955 - 1956 - 1957 - 1958 - 1957 - 1958 - 1959 - 1960 - 1961 - 1962 - 1963 - 1965 - 1966 - 1967 - 1968 - 1969 - 1970 - 1971 - 1972 - 1973 - 1974 - 1975 - 1976 - 1977 - 1978 - 1979 - 1980 - 1981 - 1982 - 1983 - 1984 - 1985 - 1986 - 1987 - 1988 - 1989 - 1990 - 1991 - 1992 - 1993 - 1994 - 1995 - 1996 - 1997 - 1998 - 1999 - 2000 - 2001 - 2002 - 2003 - 2004 - 2005 - 2006 - 2007 - 2008 - 2009 - 2010 - 2011 - 2012 - 2013 - 2014 - 2015 - 2016 - 2017 - 2018 - 2019 - 2020 - 2021 - 2022 - 2023
```



1964 removed for scale



#### *