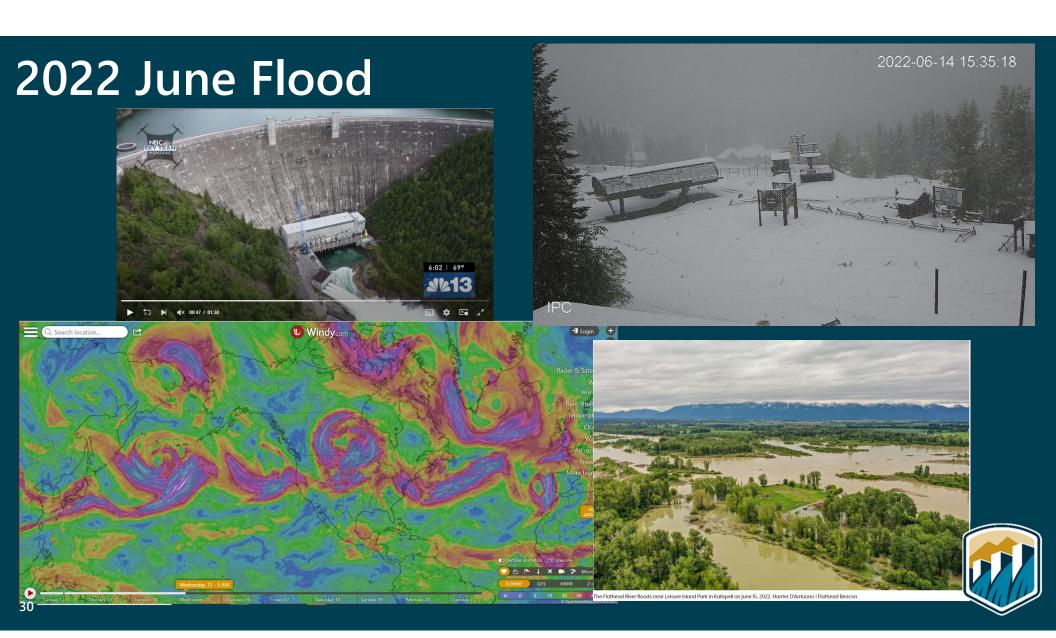

# WY2022 & 2023 Hungry Horse Dam Operations







"Natural"
Streamflow
(estimated with HGH operations removed)

## WY2022 Hungry Horse Dam Operations



#### May 1, 2022 Expected Monthly Distribution



#### **Description of Summary Plot**





#### **Hungry Horse Dam Operations – WY2022**











## WY2023 Hungry Horse Dam Operations







"Natural"
Streamflow
(estimated with HGH operations removed)

### May 1, 2023 Expected Monthly Distribution



#### 2023 June Drought

#### Flathead River at Columbia Falls, MT, Elevation: 2978 ft

```
-1952 - 1953 - 1954 - 1955 - 1956 - 1957 - 1958 - 1957 - 1958 - 1959 - 1960 - 1961 - 1962 - 1963 - 1965 - 1966 - 1967 - 1968 - 1969 - 1970 - 1971 - 1972 - 1973 - 1974 - 1975 - 1976 - 1977 - 1978 - 1979 - 1980 - 1981 - 1982 - 1983 - 1984 - 1985 - 1986 - 1987 - 1988 - 1989 - 1990 - 1991 - 1992 - 1993 - 1994 - 1995 - 1996 - 1997 - 1998 - 1999 - 2000 - 2001 - 2002 - 2003 - 2004 - 2005 - 2006 - 2007 - 2008 - 2009 - 2010 - 2011 - 2012 - 2013 - 2014 - 2015 - 2016 - 2017 - 2018 - 2019 - 2020 - 2021 - 2022 - 2023
```



1964 removed for scale



####