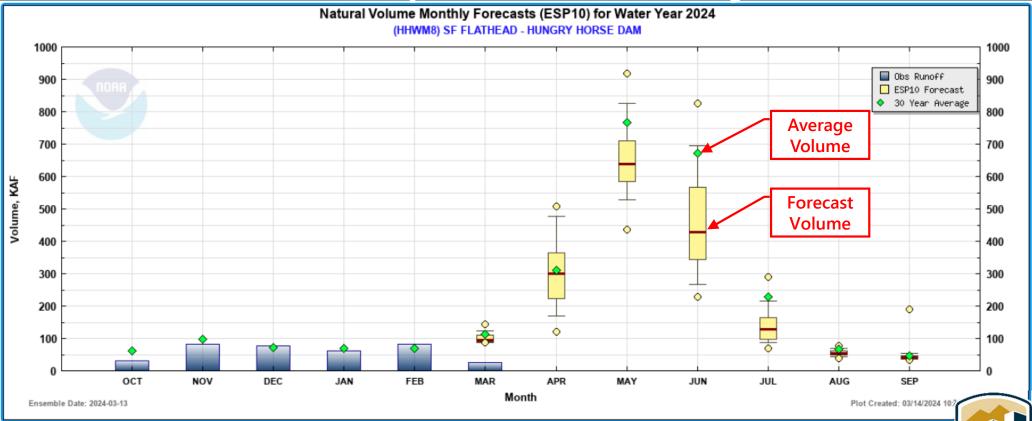

#### WY2024 Conditions at Hungry Horse Dam

SNOW WATER EQUIVALENT IN SOUTH FORK FLATHEAU

"Natural"
Streamflow
(estimated with HGH operations removed)

#### March 14, 2024 Expected Monthly Distribution