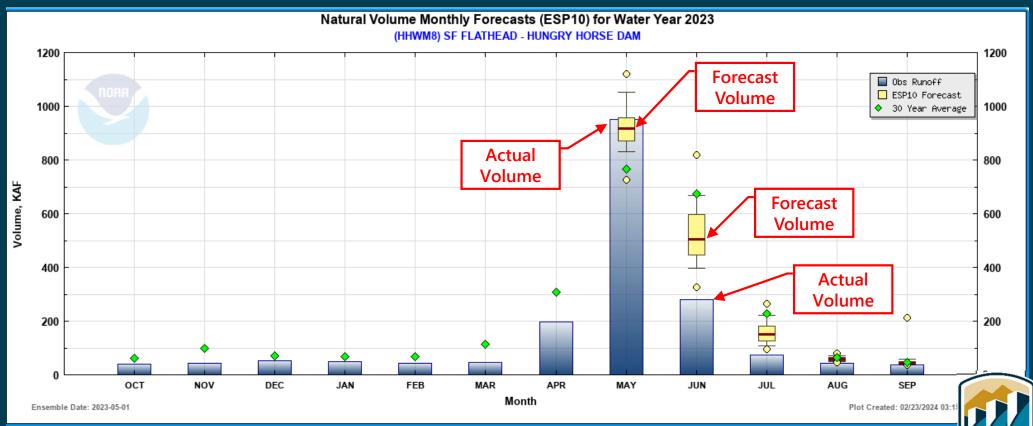

# WY2022 & 2023 Hungry Horse Dam Operations







"Natural"
Streamflow
(estimated with HGH operations removed)

## WY2022 Hungry Horse Dam Operations



#### May 1, 2022 Expected Monthly Distribution



#### **Description of Summary Plot**





#### **Hungry Horse Dam Operations – WY2022**











## WY2023 Hungry Horse Dam Operations







"Natural"
Streamflow
(estimated with HGH operations removed)

### May 1, 2023 Expected Monthly Distribution



#### 2023 June Drought

#### Flathead River at Columbia Falls, MT, Elevation: 2978 ft

```
-1952 - 1953 - 1954 - 1955 - 1956 - 1957 - 1958 - 1957 - 1958 - 1959 - 1960 - 1961 - 1962 - 1963 - 1965 - 1966 - 1967 - 1968 - 1969 - 1970 - 1971 - 1972 - 1973 - 1974 - 1975 - 1976 - 1977 - 1978 - 1979 - 1980 - 1981 - 1982 - 1983 - 1984 - 1985 - 1986 - 1987 - 1988 - 1989 - 1990 - 1991 - 1992 - 1993 - 1994 - 1995 - 1996 - 1997 - 1998 - 1999 - 2000 - 2001 - 2002 - 2003 - 2004 - 2005 - 2006 - 2007 - 2008 - 2009 - 2010 - 2011 - 2012 - 2013 - 2014 - 2015 - 2016 - 2017 - 2018 - 2019 - 2020 - 2021 - 2022 - 2023
```



1964 removed for scale



#### **Hungry Horse Dam Operations – WY2023**





#### WY2024 Conditions at Hungry Horse Dam







SNOW WATER EQUIVALENT IN SOUTH FORK FLATHEAU

"Natural"
Streamf