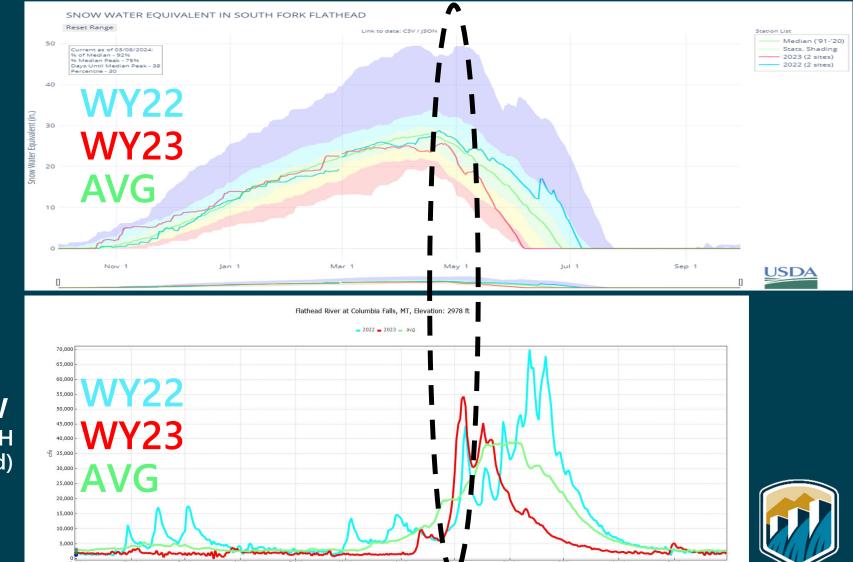

#### WY2024 Conditions at Hungry Horse Dam

SNOW WATER EQUIVALENT IN SOUTH FORK FLATHEAU

"Natural"
Streamflow
(estimated with HGH operations removed)

#### March 14, 2024 Expected Monthly Distribution