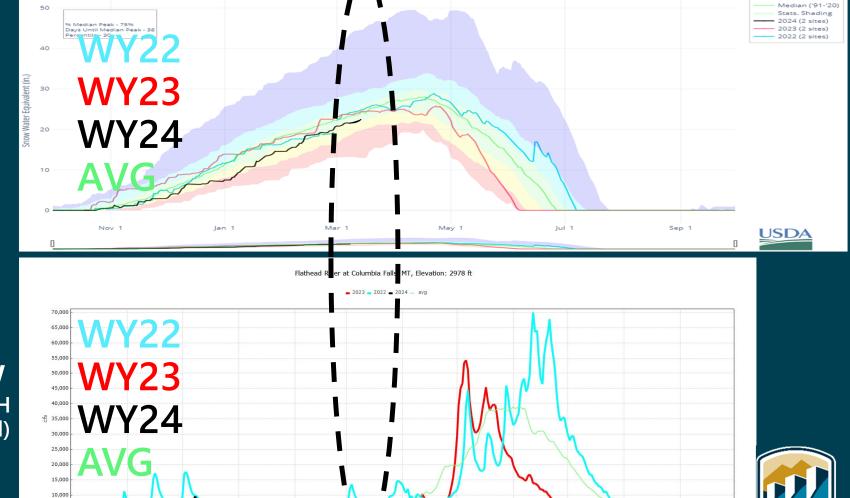

#### WY2024 Conditions at Hungry Horse Dam

SNOW WATER EQUIVALENT IN SOUTH FORK FLATHEAU

"Natural"
Streamflow
(estimated with HGH operations removed)

#### Flathead River at Columbia Falls, MT, Elevation: 2978 ft

```
-1952 - 1953 - 1954 - 1955 - 1956 - 1957 - 1958 - 1957 - 1958 - 1959 - 1960 - 1961 - 1962 - 1963 - 1965 - 1966 - 1967 - 1968 - 1969 - 1970 - 1971 - 1972 - 1973 - 1974 - 1975 - 1976 - 1977 - 1978 - 1979 - 1980 - 1981 - 1982 - 1983 - 1984 - 1985 - 1986 - 1987 - 1988 - 1989 - 1990 - 1991 - 1992 - 1993 - 1994 - 1995 - 1996 - 1997 - 1998 - 1999 - 2000 - 2001 - 2002 - 2003 - 2004 - 2005 - 2006 - 2007 - 2008 - 2009 - 2010 - 2011 - 2012 - 2013 - 2014 - 2015 - 2016 - 2017 - 2018 - 2019 - 2020 - 2021 - 2022 - 2023
```

1964 removed for scale