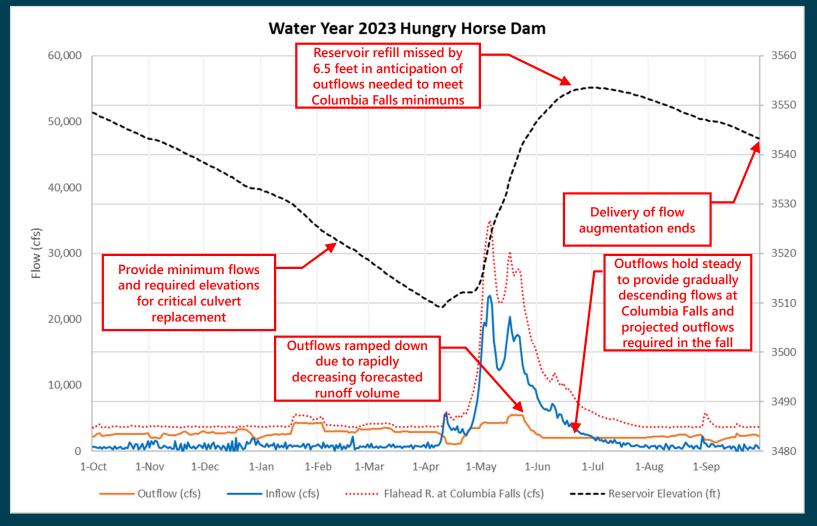

## WY2023 Hungry Horse Dam Operations

"Natural"
Streamflow
(estimated with HGH operations removed)

#### **Hungry Horse Dam Operations – WY2023**