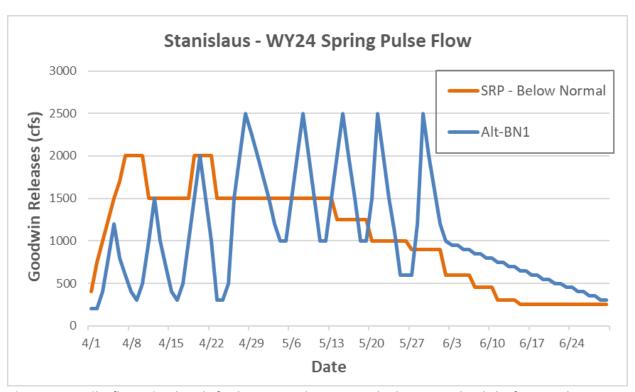

## **Reshaped Flows**

For WY 2024, Reclamation intends to implement a reshaped spring pulse flow according to the flow schedule described in Alternative-Below Normal 1 (Alt-BN1).

At the March 27, 2024 SWT meeting, the technical team discussed, reviewed, and provided feedback on the Alt-BN1 option for WY 2024 SPF (Figure 1). The default SRP Below Normal schedule has the same total volume (190,413 AF) for the April 1-June 30 period as the Alt-BN1. Reclamation and the SWT believe that the Alt-BN1 reshaping optimizes biological benefits by providing a pulse that may cue anadromy and improve migratory habitat in both the Stanislaus River and in the mainstem San Joaquin River and southern delta. In the Stanislaus River, higher flows are expected to reduce water temperature (or at least buffer daily maximum water temperature) and inundate some shallow water habitat which may provide juvenile salmonids with short-term growth benefits as well as potential refuge from predation. In the mainstem San Joaquin River and south delta, higher flows from the Stanislaus River (and other San Joaquin tributaries) are expected to convey out-migrating salmonids more rapidly along their migratory pathway, which may improve outmigration success.

Some key features of the Alt-BN1 SPF include:

- As in the default schedule, **higher spring flows** (compared to winter base flows) are intended to cue outmigration and improve migratory habitat downstream.
- Reshaping the two pulses identified in the default SRP schedule into **eight peaks for the** first two-thirds of the pulse period increases flow variability within the season. This variability is expected to provide opportunities for a broader range of salmonid outmigration timing since outmigration may be cued by variability as well as flow magnitude (Zeug et al. 2014).
- The **time frame** of the Alt-BN1 pulse is expected to provide some inundation of shallow-water habitat and temperature buffering from April through early-May; the extent of such benefits will vary with flow throughout the spring pulse period. The timing of Alt-BN1 puts most of the pulse volume in a 31-day window which aligns better with the State Water Resources Control Board D-1641 Vernalis pulse flow period.
- Other considerations for in-basin interests:
  - No flows >2,500 cfs are scheduled in consideration of concerns regarding stability of the weir at Riverbank, as well as attempting to minimize agricultural seepage.

Figure 1. Daily flows in the default SRP and proposed Alt-BN1 schedule for a Below Normal water year type

Table 2. Daily Flow Schedule for the SRP Below Normal (SRP BN) and the shaped Alternate Below Normal (Alt-BN1)